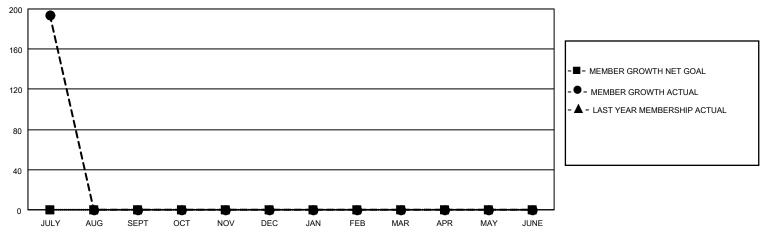

## MONTHLY MEMBERSHIP PROGRESS REPORT

LOCATION INDIA District 324 C Results as of: 7/31/2021

| Clubs                 |               |           |               | Members               |                       |                         |                                                    |  |  |
|-----------------------|---------------|-----------|---------------|-----------------------|-----------------------|-------------------------|----------------------------------------------------|--|--|
| RESULTS FOR 2021-2022 |               |           |               | RESULTS FOR 2021-2022 |                       |                         |                                                    |  |  |
| QUARTER               | NEW CLUB GOAL | NEW CLUBS | DROPPED CLUBS | QUARTER MEMB          | ER GROWTH NET<br>GOAL | MEMBER GROWTH<br>ACTUAL | DROPPED<br>MEMBERS ACTUAL<br>(including transfers) |  |  |
| JULY/AUG/SEPT         | 0             | 9         | 0             | JULY/AUG/SEPT         | 0                     | 256                     | 56                                                 |  |  |
| OCT/NOV/DEC           | 0             | 0         | 0             | OCT/NOV/DEC           | 0                     | 0                       | 0                                                  |  |  |
| JAN/FEB/MAR           | 0             | 0         | 0             | JAN/FEB/MAR           | 0                     | 0                       | 0                                                  |  |  |
| APR/MAY/JUNE          | 0             | 0         | 0             | APR/MAY/JUNE          | 0                     | 0                       | 0                                                  |  |  |

## GOALS AND ACTUAL MEMBERS CUMULATIVE

| DROPPED CLUBS: 0        |         | 28 CLUBS OF 124 ADDED 1 OR MORE<br>NEW MEMBERS | GENDER DISTRIBUTION  MALE 4,559 (67.45%) |                |       |
|-------------------------|---------|------------------------------------------------|------------------------------------------|----------------|-------|
| DROPPED MEMBERS         |         |                                                | FEMALE                                   | 2,200 (32.55%) |       |
| DECEASED                | 2       | CLICK HERE FOR CUMULATIVE                      | TOTAL FAMILY UNIT MEMBERS                |                | 4,061 |
| CLUB CANCELLED<br>OTHER | 0<br>54 | MEMBERSHIP DATA                                | FAMILY MEMBERS PAYING HALF               |                | 2,411 |
| TOTAL                   | 56      |                                                |                                          |                |       |