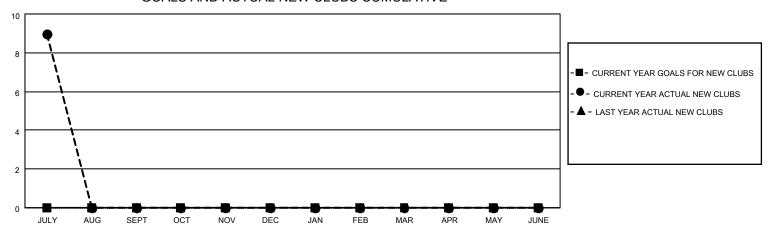

## MONTHLY MEMBERSHIP PROGRESS REPORT

LOCATION INDIA District 324 C Results as of: 7/31/2021

| Clubs                 |               |           |               | Members               |                       |                         |                                                    |  |  |
|-----------------------|---------------|-----------|---------------|-----------------------|-----------------------|-------------------------|----------------------------------------------------|--|--|
| RESULTS FOR 2021-2022 |               |           |               | RESULTS FOR 2021-2022 |                       |                         |                                                    |  |  |
| QUARTER               | NEW CLUB GOAL | NEW CLUBS | DROPPED CLUBS | QUARTER MEMB          | ER GROWTH NET<br>GOAL | MEMBER GROWTH<br>ACTUAL | DROPPED<br>MEMBERS ACTUAL<br>(including transfers) |  |  |
| JULY/AUG/SEPT         | 0             | 9         | 0             | JULY/AUG/SEPT         | 0                     | 256                     | 56                                                 |  |  |
| OCT/NOV/DEC           | 0             | 0         | 0             | OCT/NOV/DEC           | 0                     | 0                       | 0                                                  |  |  |
| JAN/FEB/MAR           | 0             | 0         | 0             | JAN/FEB/MAR           | 0                     | 0                       | 0                                                  |  |  |
| APR/MAY/JUNE          | 0             | 0         | 0             | APR/MAY/JUNE          | 0                     | 0                       | 0                                                  |  |  |

## GOALS AND ACTUAL NEW CLUBS CUMULATIVE